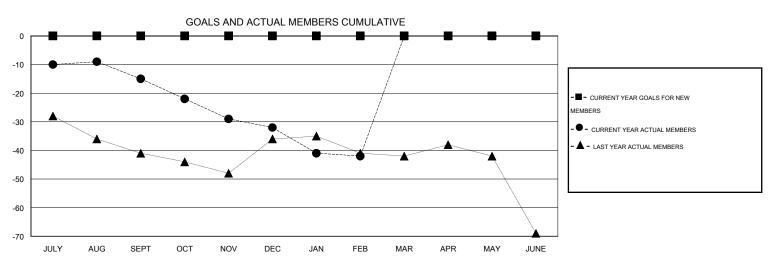

## **LOCATION MICHIGAN**

GMT CA 1

|                          |                  | Clubs            |                  |                  | Members                   |                    |                                     |                    |                  |  |
|--------------------------|------------------|------------------|------------------|------------------|---------------------------|--------------------|-------------------------------------|--------------------|------------------|--|
|                          | RESUL            | TS FOR 2015-2016 | i                |                  | RESULTS FOR 2015-2016     |                    |                                     |                    |                  |  |
| QUARTER                  | NEW CLUB<br>GOAL | NEW CLUBS        | DROPPED<br>CLUBS | NET<br>GAIN/LOSS | QUARTER                   | NEW MEMBER<br>GOAL | CHARTER AND<br>NEW MEMBERS<br>ADDED | DROPPED<br>MEMBERS | NET<br>GAIN/LOSS |  |
| JULY/AUG/SEPT            | 0                | 0                | 0                | 0                | JULY/AUG/SEPT OCT/NOV/DEC | 0                  | 7<br>17                             | 22<br>34           | -15<br>-17       |  |
| JAN/FEB/MAR APR/MAY/JUNE | 0                | 0                | 0                | 0                | JAN/FEB/MAR  APR/MAY/JUNE | 0                  | 11                                  | 21                 | -10<br>0         |  |

## GOALS AND ACTUAL NEW CLUBS CUMULATIVE

| DROPPED CLUBS: 0 |    | 12 CLUBS OF 38 ADDED 1 OR MORE | GENDER DISTRIBUTION   |              |     |
|------------------|----|--------------------------------|-----------------------|--------------|-----|
|                  |    | NEW MEMBERS                    | MALE                  | 681 (68.72%) |     |
|                  |    |                                | FEMALE                | 310 (31.28%) |     |
| DROPPED MEMBERS  |    |                                |                       |              |     |
| DECEASED         | 10 | CLICK HERE FOR HEALTH          |                       |              | 178 |
| CLUB CANCELLED 0 |    | ASSESSMENT DATA                | FAMILY UNIT MEMBERS   |              |     |
| OTHER            | 67 |                                | HEAD OF HOUSEHOLD     |              |     |
| TOTAL            | 77 |                                | NON-HEAD OF HOUSEHOLD |              |     |